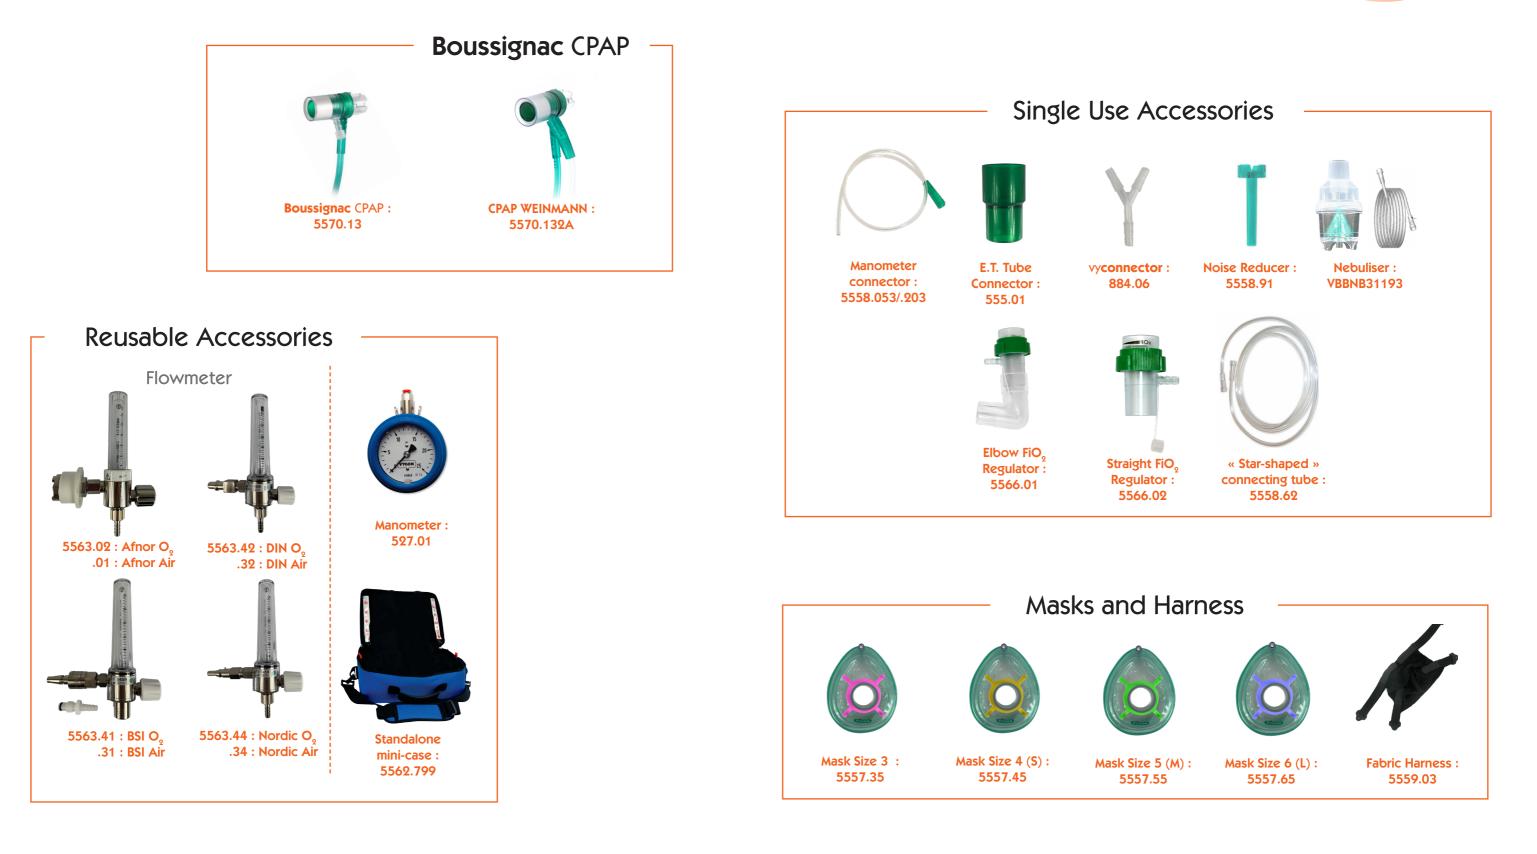

## Ordering Information

# Emergency CPAP Kit Codes -

- 5. Nebulizer

\*3 sizes available as followed S / M / L

CPAP+ Set

clinical procedure.

### **Boussignac** CPAP

« CPAP+ » is a range of sets couple with a unique and innovative mask adapted to the needs of health facilities.

A set is a finished product that groups together different components to allow the complete or partial execution of a