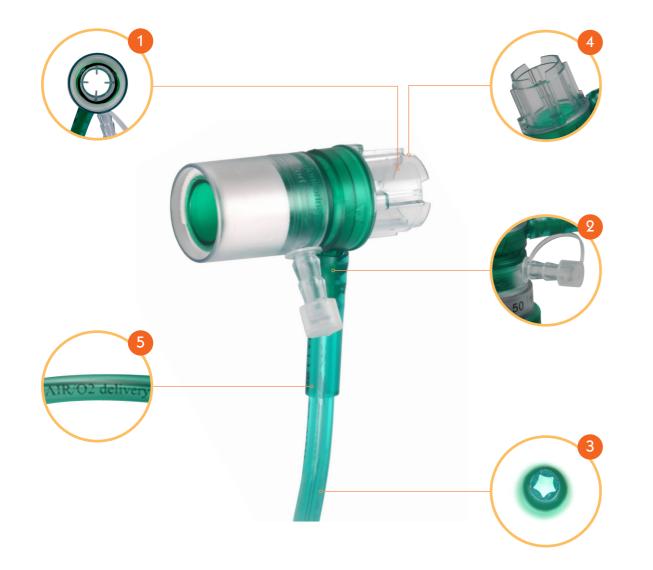

#### **1** Safe open system

No risk of barotrauma and volotrauma No risk of hypoventilation Gases administration slope is physiologic: asynchrony is impossible if necessary)

### **2** Monitoring and Administration port

air delivery.

#### **3** Consistent CPAP pressure

Special star shaped O<sub>2</sub> tube: the patient will always receive O<sub>2</sub> during inhalation and exhalation, even if the tube gets kinked.

#### 4 5 Safe design

Printed Tube: Clearly marked tubing for improved safety. Integral O, tube with international colour coding for O, delivery. A misconnection proof system avoids any risk of wrong connection.

## Product advantages

Consistent CPAP Advanced NIV interface Pressure Ma A lightweight, Vygon adaptable and secure verifie During inhalation & mask is now available for CPAP pr any NIV exhalation. to 25cm application with Boussignac CPAP.