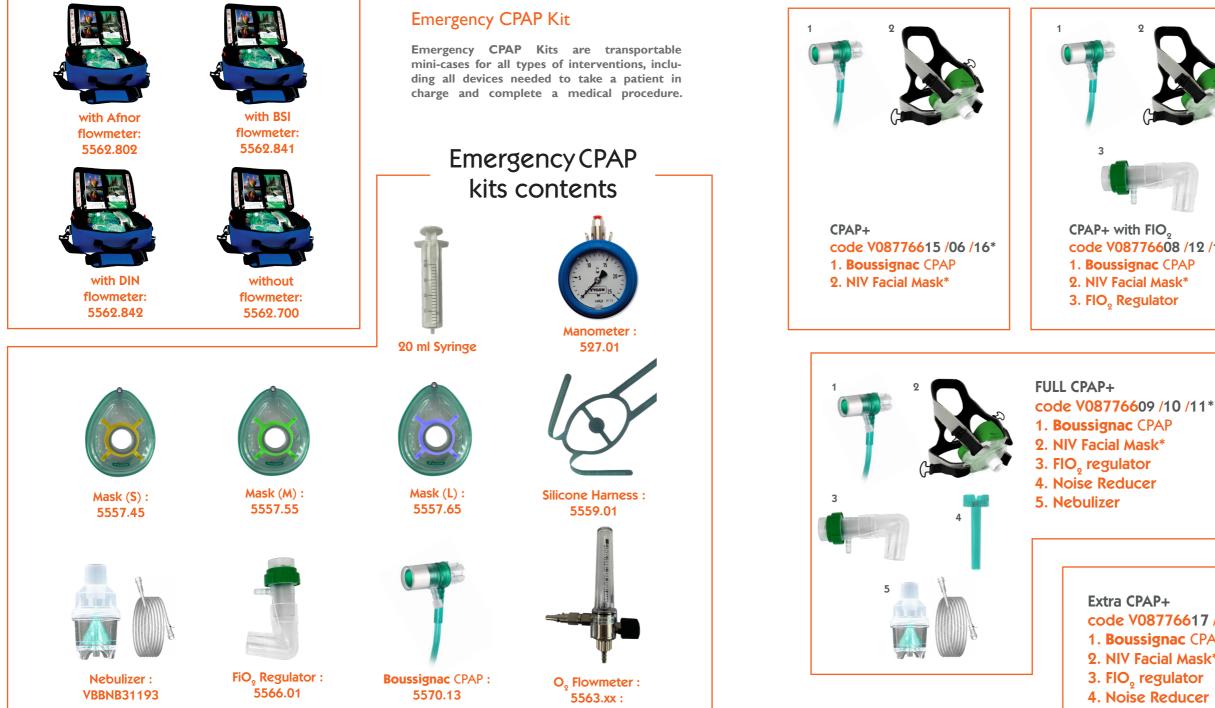

## Ordering Information

# Emergency CPAP Kit Codes -

- 5. Nebulizer

\*3 sizes available as followed S / M / L

CPAP+ Set

clinical procedure.

### **Boussignac** CPAP

« CPAP+ » is a range of sets couple with a unique and innovative mask adapted to the needs of health facilities.

A set is a finished product that groups together different components to allow the complete or partial execution of a