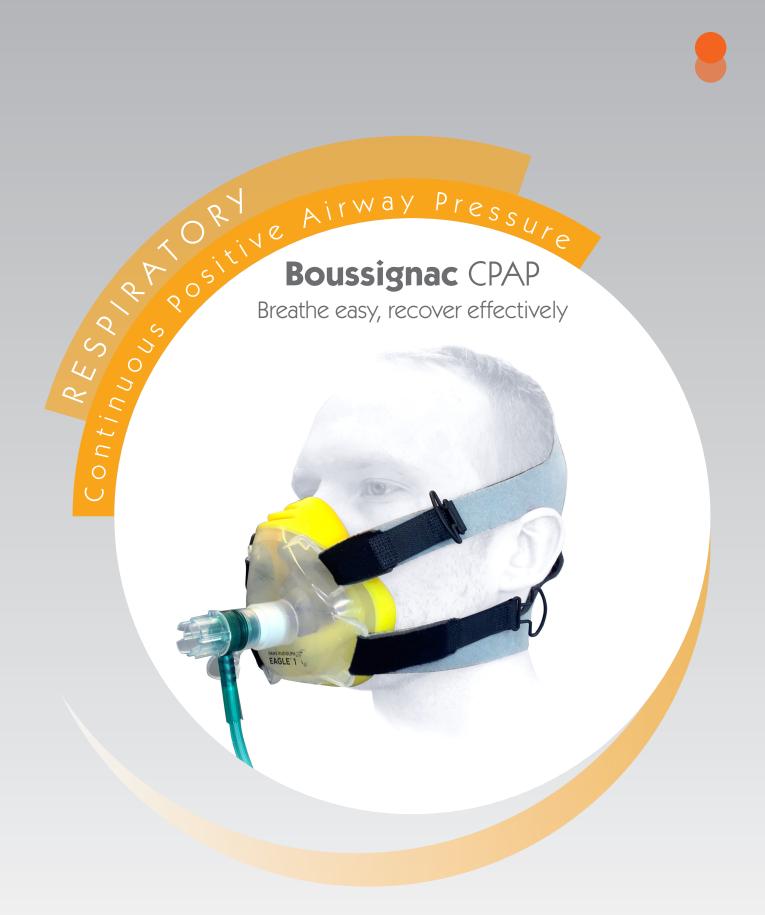

The **Boussignac** CPAP is intended to provide CPAP pressures to spontaneously breathing patients in the hospital, surgery center and pre-hospital environment.

The **Boussignac** system uses the incoming flow of oxygen to generate a turbulent virtual pressure valve within a cylinder by injecting into it high speed gas through angled side channels.

### The **Boussignac** CPAP has been designed specifically to fully secure the medical procedure.