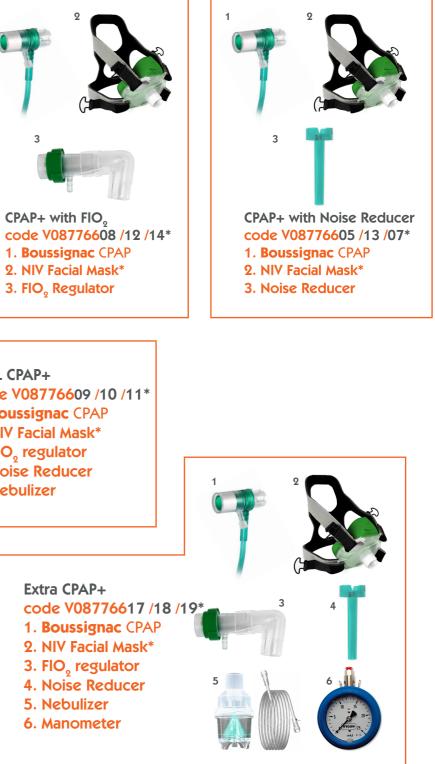

## Ordering Information

# Emergency CPAP Kit Codes -

- 5. Nebulizer

\*3 sizes available as followed S / M / L

CPAP+ Set

clinical procedure.

### **Boussignac** CPAP

« CPAP+ » is a range of sets couple with a unique and innovative mask adapted to the needs of health facilities.

A set is a finished product that groups together different components to allow the complete or partial execution of a